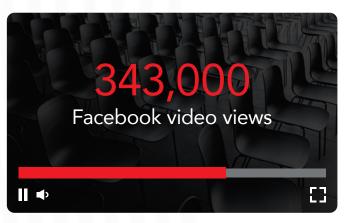

#### **#IBC2019** TRENDED

at no. 1 position across the Netherlands during the show

4.4m
reached on Facebook

191,000 users