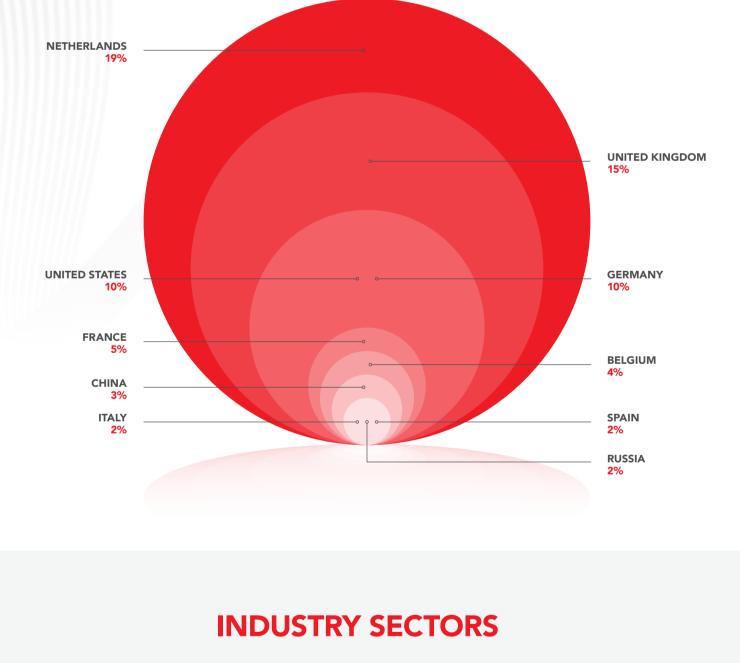

### **SENIORITY/DECISION MAKING**

A TRULY GLOBAL AUDIENCE, REPRESENTATION FROM OVER 150 COUNTRIES.

**GEOGRAPHY** 

GLOBAL AUDIENCE, BROKEN DOWN BY CONTINENT:

- IOT 0.8%

- MOBILE **0.3%** 

OTT PLATFORM 3.9%

**HARDWARE SUPPLIER 10.4%** 