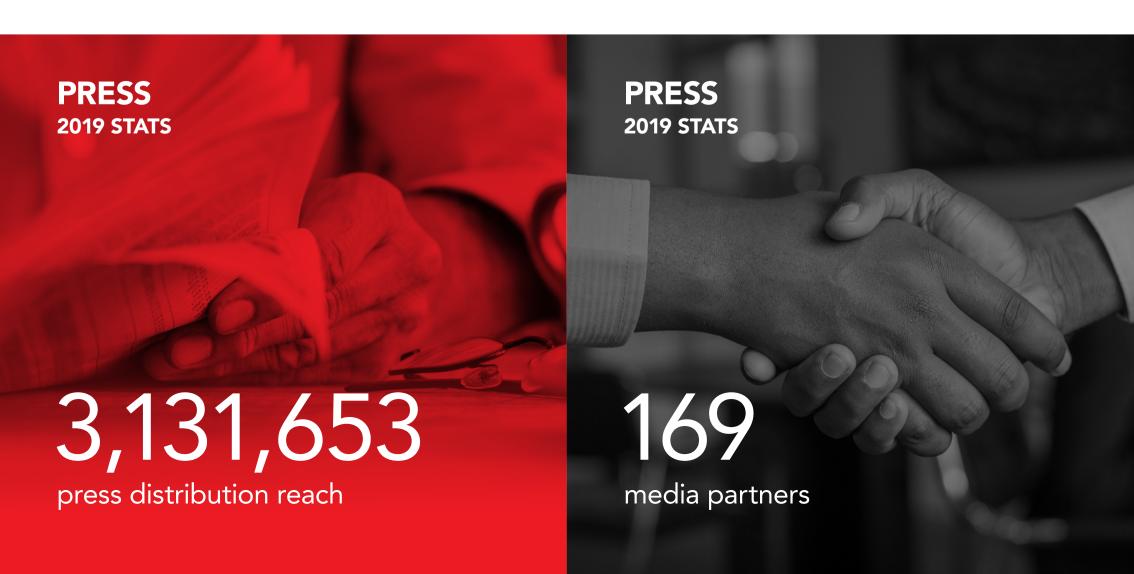

### **IBC SHOW**\*

\*Figures based on 2019 Show

56,390 1,700+

exhibitors

420

speakers on all stages across all of the IBC exhibition halls 551

press

attende<u>es</u>