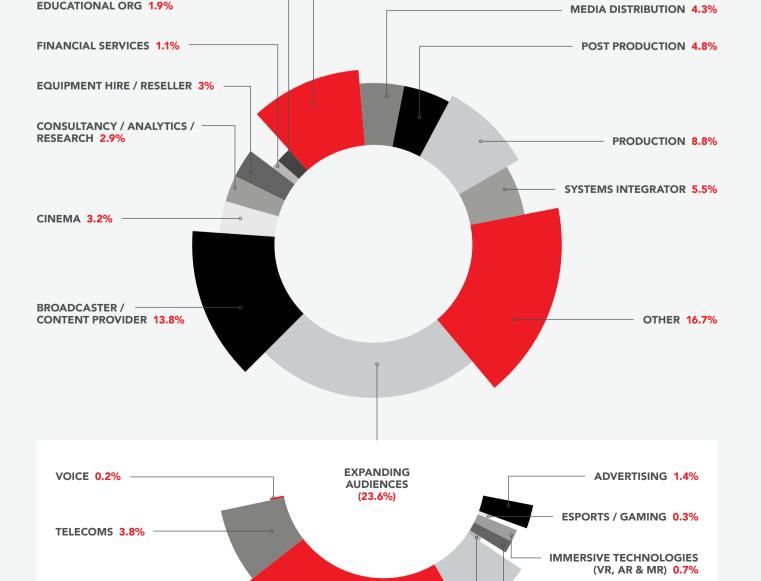

### **SENIORITY/DECISION MAKING**

A TRULY GLOBAL AUDIENCE, REPRESENTATION FROM OVER 150 COUNTRIES.

**GEOGRAPHY** 

GLOBAL AUDIENCE, BROKEN DOWN BY CONTINENT:

- IOT 0.8%

- MOBILE **0.3%** 

OTT PLATFORM 3.9%

**HARDWARE SUPPLIER 10.4%** 

**GOVT / INDUSTRY BODY /** 

**SOFTWARE SUPPLIER / CLOUD SERVICES 12.2%** 