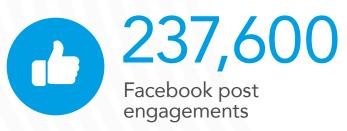

# IBC SHOW ONSITE EXPOSURE DURING THE SHOW

SOCIAL MEDIA REACH DURING THE SHOW

2,200 likes on twitter