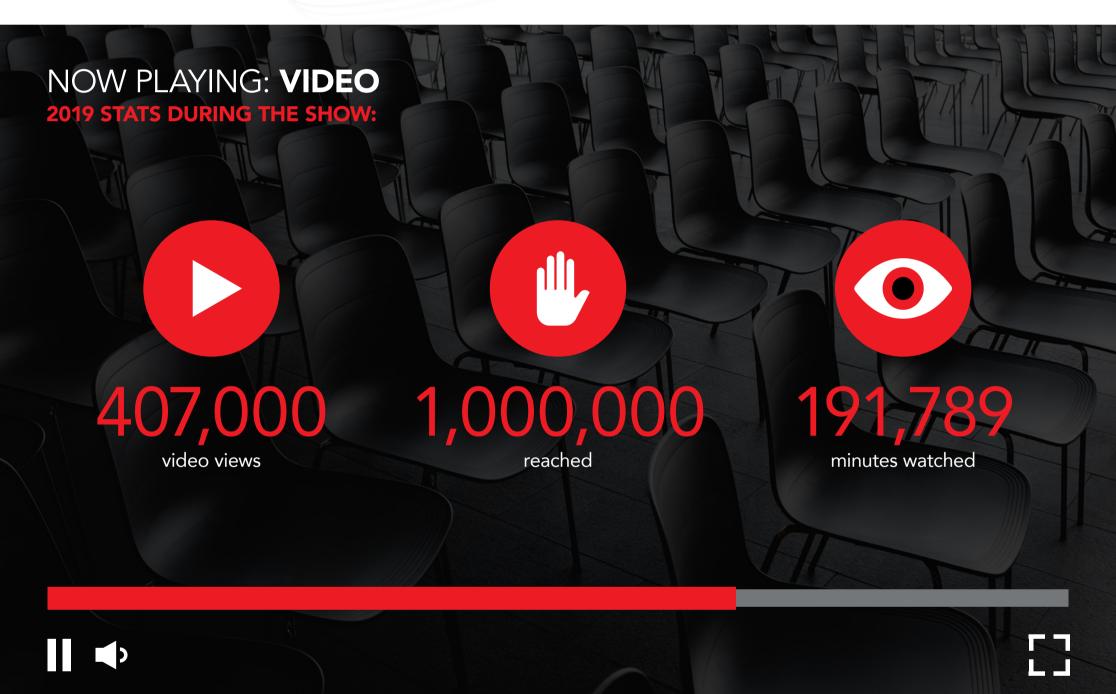

### **IBC SHOWCASE**

15,000

registrations and counting

20,051

unique users (8 – 11th Sep)

7,752

video leads

433,820

viewed video minutes