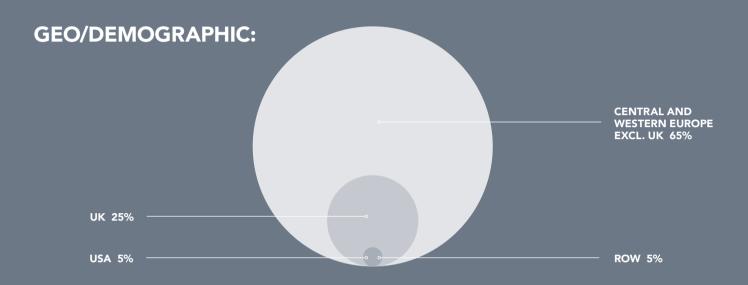

### **SENIORITY/DECISION MAKING**

A TRULY GLOBAL AUDIENCE, REPRESENTATION FROM OVER 150 COUNTRIES.

**GEOGRAPHY** 

GLOBAL AUDIENCE, BROKEN DOWN BY CONTINENT:

- IOT 0.8%

- MOBILE **0.3%** 

OTT PLATFORM 3.9%

**HARDWARE SUPPLIER 10.4%** 