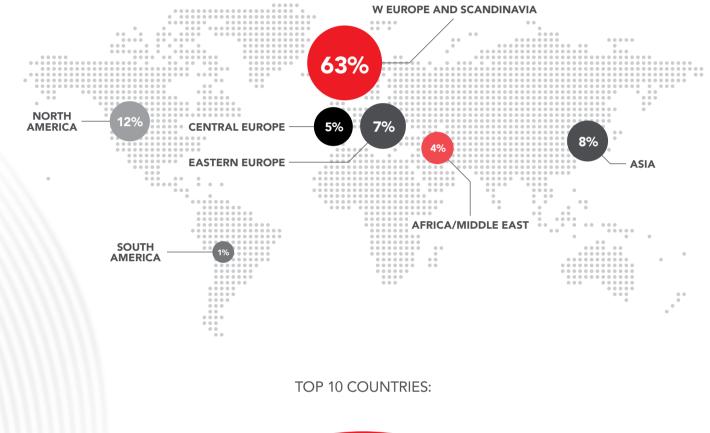

### **SENIORITY/DECISION MAKING**

A TRULY GLOBAL AUDIENCE, REPRESENTATION FROM OVER 150 COUNTRIES.

**GEOGRAPHY** 

GLOBAL AUDIENCE, BROKEN DOWN BY CONTINENT:

- IOT 0.8%

- MOBILE **0.3%** 

OTT PLATFORM 3.9%

**HARDWARE SUPPLIER 10.4%** 