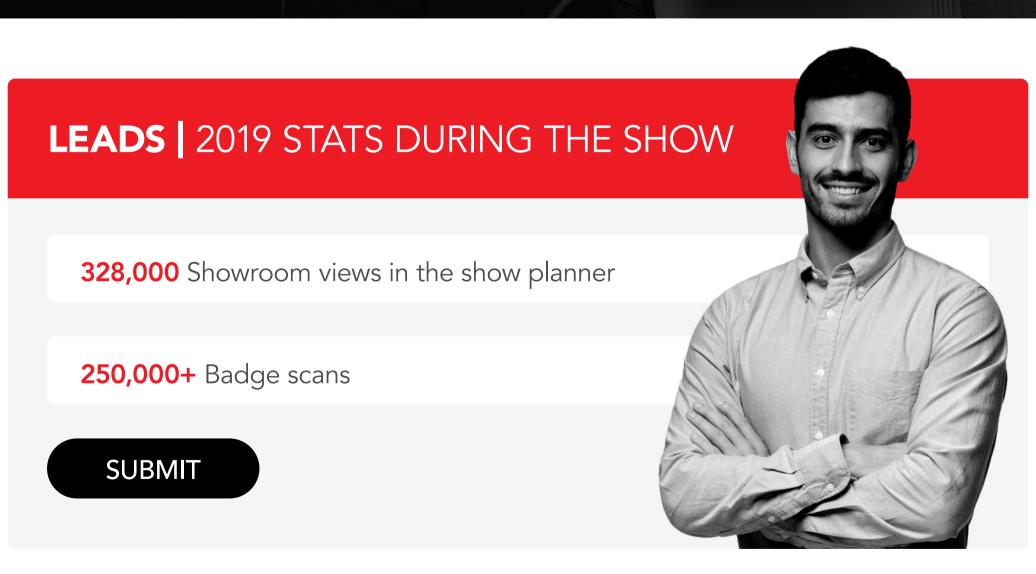

### **IBC SHOWCASE**

15,000

registrations and counting

20,051

unique users (8 – 11th Sep)

7,752

video leads

433,820